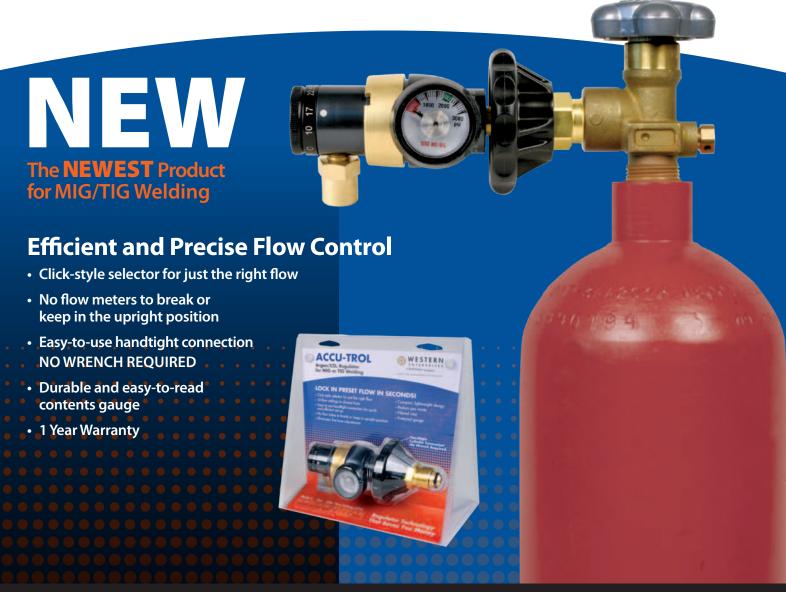

### New Regulator Technology That Saves You Time & Money

#### **Saves Time:**

**Preset Flows** with just one touch of a dial

**Handtight Inlet** allows for easy set-up without a wrench

**Content Gauge** provides for quick check of cylinder contents

#### Saves Money:

**Eliminates Fine Tune Adjustments** by setting the exact flow quickly and right the first time

**Economic Style** replaces the need for flowmeter or flowgauge

**Rubber Booted Gauge Protector** reduces costly gauge replacements

#### Easy to Operate:

**No Flow Meter** to set up in upright position or ball centering inaccuracies

Compact and Lightweight with a diameter of 1.8 x 6.5 and weighing only 22 oz easy enough to carry just about anywhere

**Western's new Accu-Trol regulator** incorporates a unique flow selector design that helps users set the exact flow quickly and easily. The Accu-Trol regulator will help simplify the MIG/TIG welding process for users of all experience levels.