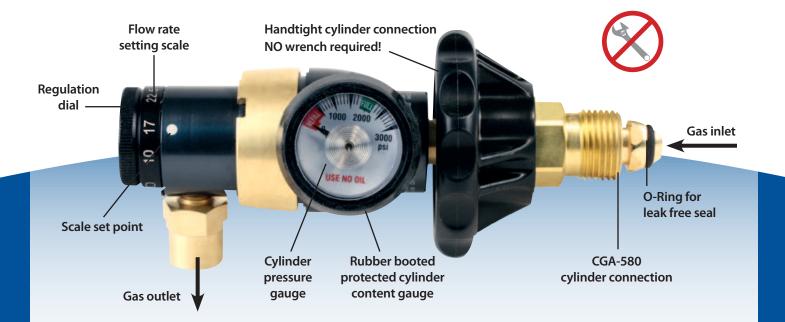

#### **Saves Time:**

**Preset Flows** with just one touch of a dial

**Handtight Inlet** allows for easy set-up without a wrench

**Content Gauge** provides for quick check of cylinder contents

#### Saves Money:

**Eliminates Fine Tune Adjustments** by setting the exact flow quickly and right the first time

**Economic Style** replaces the need for flowmeter or flowgauge

**Rubber Booted Gauge Protector** reduces costly gauge replacements

#### Easy to Operate:

**No Flow Meter** to set up in upright position or ball centering inaccuracies

Compact and Lightweight with a diameter of 1.8 x 6.5 and weighing only 22 oz easy enough to carry just about anywhere

#### **Physical Characteristics**

- Dimensions (not including gauge): Diameter 1.8", Length 6.5"
- Inlet filtration: 20 40 micron
- Inlet: CGA 580 Handtight nut and nipple
- Outlet: 5/8–18 RHF CGA 032
- Approximate weight(s): 22 oz
- 1½" inlet pressure gauge range: 0–3000 psig