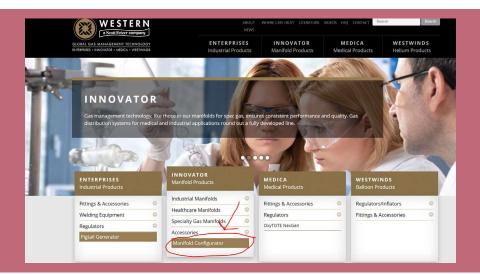

## selection made easy!

Western makes the manifold selection process convenient and straightforward with our simple to use manifold configurator tool located on our website to help your select the right manifold for your application.

To access the configurator go to: WESTERNENTERPRISES.COM/CONFIGURATOR OR scan the QR code below to go direct to the configurator from your phone.

## **MANIFOLDS**

Western Enterprises manufactures:

- Industrial Manifolds
- Healthcare Manifolds
- Specialty Gas Manifolds
- Accessories

Click to watch instructional configurator video